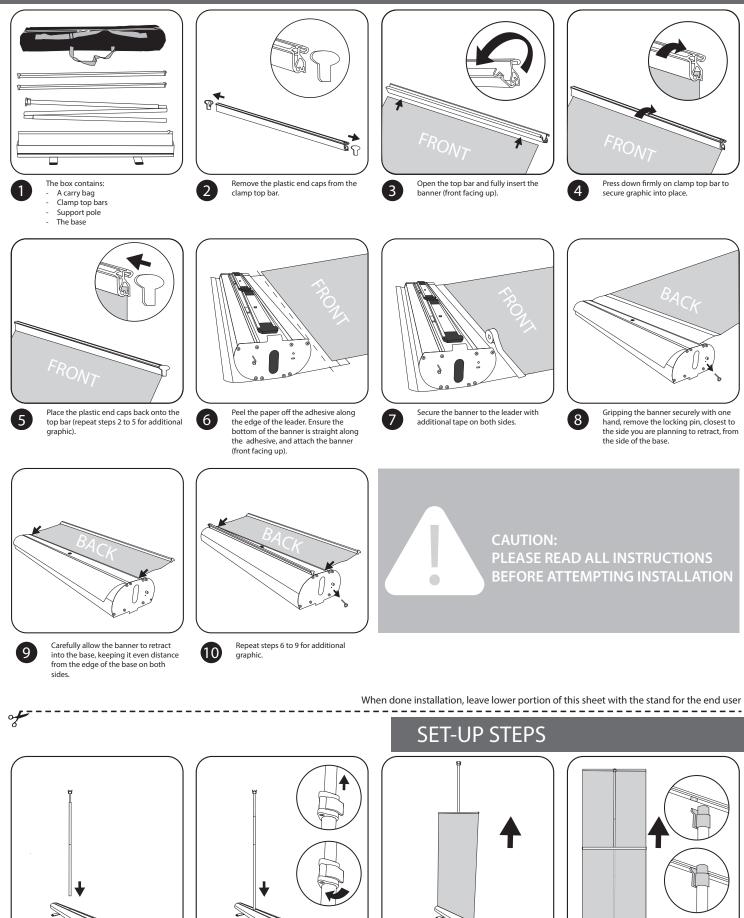

## **INSTALLATION STEPS**

Assemble pole and insert the bottom of the pole in the center of the base.

2 If the pole is telescopic, raise pole by opening latch, and secure at desired height.

3 Standing behind the stand, hold the top bar and pull up the banner to the top of the pole.

V.

U Π 4

Tilt the top bar back on a slight angle to position the fitting at the top of the pole into the channel in the center of the top bar. Repeat steps 2

1

When disassembling display, tilt the clamp top bar back on a slight angle and lift off the top off the pole, then while holding the clamp top bar, carefully and slowly allow the banner to retract straight into the base, ensuring it does not wander over to either side while it is retracting.