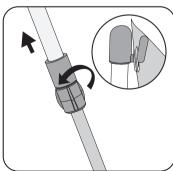

Once in position, tighten knob. **Note:** Do not over tighten knob.

Hook banner on to display; top of banner first onto Top Arms; then bottom of banner on to front supporting legs.

For increased banner tension, lengthen Top Arms by loosening at connection, extending Arm, then tightening twist lock to secure in position.

**Note:** Ensure both arms are extended to the same length, and Do not overtighten Top Arm adjustment twist lock.