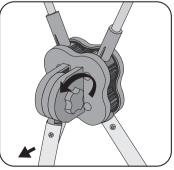

## **COMPONENTS:**

Press button on body and hold to release gear mechanism. Begin moving top arms with hooks away from each other. Release button.

Loosen knob on rear of Body to adjust back leg out and into supporting position.

Once in position, tighten knob. **Note:** Do not over tighten knob.

Hook banner on to display; top of banner first onto Top Arms; then bottom of banner on to front supporting legs.

For increased banner tension, lengthen Top Arms by loosening at connection, extending Arm, then tightening twist lock to secure in position.