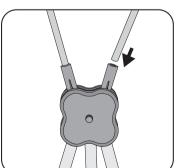

## **COMPONENTS:**

Press button on body and hold to release gear mechanism. Begin moving top arms with hooks away from each other. Release button.

Loosen knob on rear of Body to adjust back leg out and into supporting position.