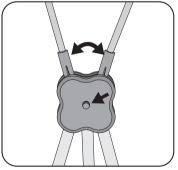

## **COMPONENTS:**

Press button on body and hold to release gear mechanism. Begin moving top arms with hooks away from each other. Release button.

Loosen knob on rear of Body to adjust back leg out and into supporting position.