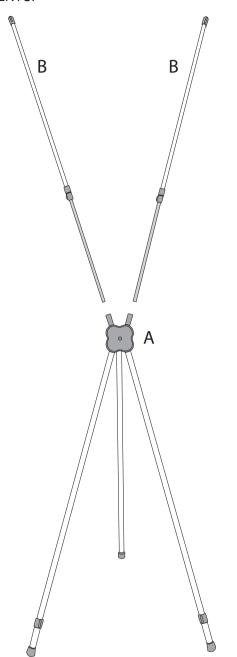

## **COMPONENTS:**

Press button on body and hold to release gear mechanism. Begin moving top arms with hooks away from each other. Release button.

Loosen knob on rear of Body to adjust back leg out and into supporting position.

Once in position, tighten knob. **Note:** Do not over tighten knob.

Hook banner on to display; top of banner first onto Top Arms; then bottom of banner on to front supporting legs.

For increased banner tension, lengthen Top Arms by loosening at connection, extending Arm, then tightening twist lock to secure in position.

**Note:** Ensure both arms are extended to the same length, and Do not overtighten Top Arm adjustment twist lock.