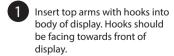

## **COMPONENTS:**

Press button on body and hold to release gear mechanism. Begin moving top arms with hooks away from each other. Release button.

Loosen knob on rear of Body to adjust back leg out and into supporting position.